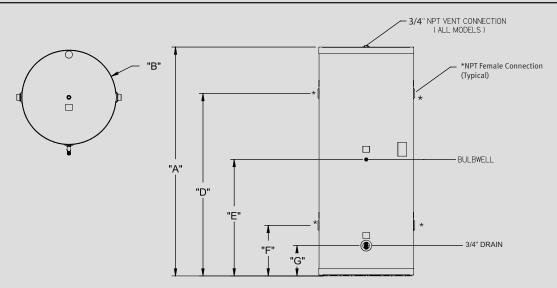

### **RBT MODELS DIMENSIONS AND SPECIFICATIONS**

|             | hipping  |  |  |
|-------------|----------|--|--|
|             | Shipping |  |  |
| nnections W | /eights  |  |  |
| 2″ NPT      | 70       |  |  |
| 2″ NPT      | 120      |  |  |
| 2-1/2″ NPT  | 153      |  |  |
| 2-1/2″ NPT  | 198      |  |  |
|             |          |  |  |